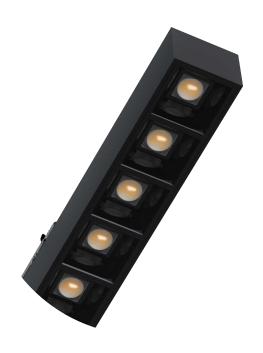

### **PRODUCT DATASHEET** Vienna Series Track Linear Light XXW

#### **Product features**

- 355° horizontal & 180° vertical flexible rotation
- Quality lens to provide clean & uniform lighting
- · Professional SMD LEDs with carefully selected batch SDCM<3
- · Aluminum housing with convective holes for better heat dissipation

| Specification     |                                |
|-------------------|--------------------------------|
| Power             | 20/30/40W                      |
| LED               | Lumileds/Osram SMD 2835/3030   |
| Driver            | Osram / Tridonic /Global / KGP |
| Input Voltage     | AC220-240V, 50/60Hz            |
| ССТ               | 2700/3000/3500/4000/5000K      |
| CRI               | 83/92Ra                        |
| SDCM              | <3                             |
| Beam Angle        | 30°/50°/80°/ 30x70°/120°       |
| Track Adapter     | 1 Phase / 3 Phase              |
| System Efficacy   | 100-120 lm/W                   |
| Housing Material  | Aluminum                       |
| Housing Size      | L566*W45*H114mm                |
| Colour Of Housing | White/Black                    |
| PF                | >0.9                           |
| THD               | <15%                           |
| Dimmable          | On-off / 0-10V / Triac / Dali  |