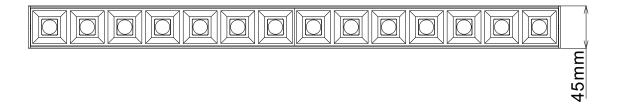

| Specification     |                                |
|-------------------|--------------------------------|
| Power             | 20/30/40W                      |
| LED               | Lumileds/Osram SMD 2835/3030   |
| Driver            | Osram / Tridonic /Global / KGP |
| Input Voltage     | AC220-240V, 50/60Hz            |
| ССТ               | 2700/3000/3500/4000/5000K      |
| CRI               | 83/92Ra                        |
| SDCM              | <3                             |
| Beam Angle        | 30°/50°/80°/ 30x70°/120°       |
| Track Adapter     | 1 Phase / 3 Phase              |
| System Efficacy   | 100-120 lm/W                   |
| Housing Material  | Aluminum                       |
| Housing Size      | L566*W45*H114mm                |
| Colour Of Housing | White/Black                    |
| PF                | >0.9                           |
| THD               | <15%                           |
| Dimmable          | On-off / 0-10V / Triac / Dali  |