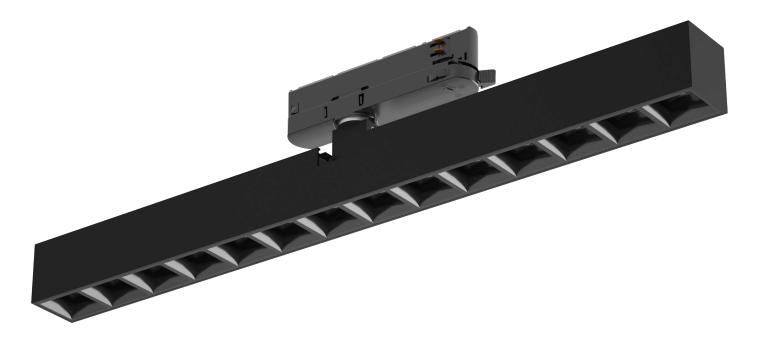

# VIENNA SERIES PS-TLXXWGL45

WATTAGE ADJUSTABLE FROM 20W-40W

SYSTEM EFFICIENCY UP TO 120Im/W

GRID OPTICS WITH LOW GLARE FOR EYES COMFORT

### **PRODUCT DATASHEET** Vienna Series Track Linear Light XXW