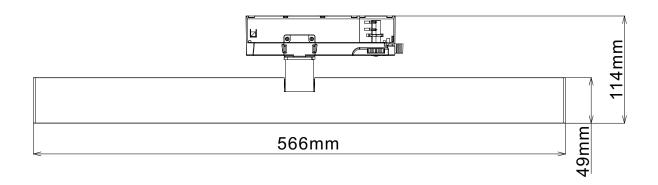

| Specification     |                                |
|-------------------|--------------------------------|
| Power             | 20/30/40W                      |
| LED               | Lumileds/Osram SMD 2835/3030   |
| Driver            | Osram / Tridonic /Global / KGP |
| Input Voltage     | AC220-240V, 50/60Hz            |
| ССТ               | 2700/3000/3500/4000/5000K      |
| CRI               | 83/92Ra                        |
| SDCM              | <3                             |
| Beam Angle        | 30°/50°/80°/ 30x70°/120°       |
| Track Adapter     | 1 Phase / 3 Phase              |
| System Efficacy   | 100-120 lm/W                   |
| Housing Material  | Aluminum                       |
| Housing Size      | L566*W45*H114mm                |
| Colour Of Housing | White/Black                    |
| PF                | >0.9                           |
| THD               | <15%                           |
| Dimmable          | On-off / 0-10V / Triac / Dali  |