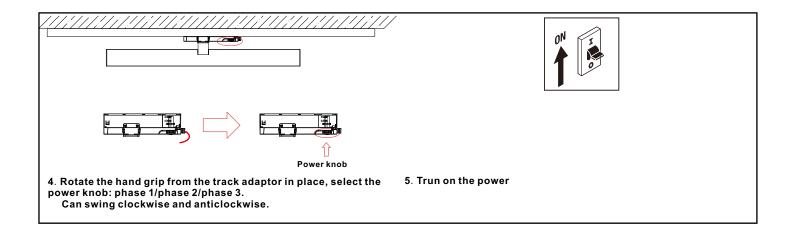

## PRODUCT DATASHEET Vienna Series Track Linear Light XXW

Installation

#### **Installation instructions:**

Electrical connection must only be carried out by skilled, trained and authorized persons.

- Before installation, please ensure the main power is off.
- · Be sure that the local power outlet matches that of the required voltage for this unit.
- Always mount this unit in safe and stable matter.
- Do not remove the cover under any conditions. There are no user serviceable parts inside.
- This unit is intended for indoor use only, use of this product outdoors, would void all warranties.