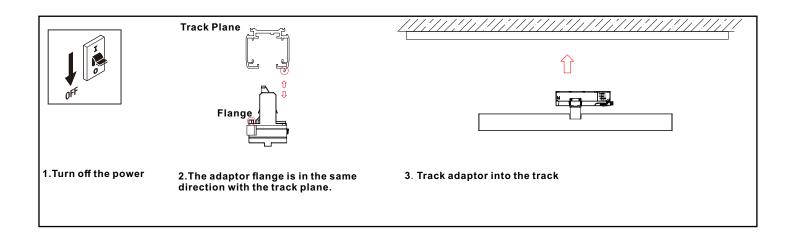

## PRODUCT DATASHEET Vienna Series Track Linear Light XXW

Installation

#### **Installation instructions:**

Electrical connection must only be carried out by skilled, trained and authorized persons.

- Before installation, please ensure the main power is off.
- · Be sure that the local power outlet matches that of the required voltage for this unit.
- Always mount this unit in safe and stable matter.
- Do not remove the cover under any conditions. There are no user serviceable parts inside.
- This unit is intended for indoor use only, use of this product outdoors, would void all warranties.