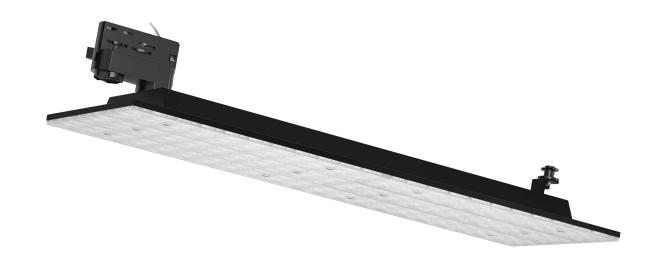

## **ADEN SERIES** PS-TLXXWP186

**TRIAC** 

**WATTAGE ADJUSTABLE FROM 35W-70W** SYSTEM EFFICIENCY UP TO 150Im/W **QUALITY LENS DESIGN WITH SOFT LIGHT DISTRIBUTION** 

### **PRODUCT DATASHEET** Aden Series Track Panel Light 35/40/50/60/70W

#### **Product features**

- · Anti-glare design with eyes protection
- System efficiency up to 150lm/W, energy saving
- Professional SMD LEDs with carefully selected batch SDCM<3
- More than 50,000 hours life span

#### **Product benefits**

- Employs a high PF flicker-free power
- · Easy and quick installation with multiple track adapters
- · Elegant and compact design
- Compliant with CE/CB/RoHS/SAA/ **ENEC** certificates

Aden Series PS-TLXXWP186

| Specification        |                                                           |
|----------------------|-----------------------------------------------------------|
| Power                | 35/40/50/60/70W                                           |
| LED                  | Lumileds SMD 2835/3030                                    |
| Driver               | Boke/Philips/Osram/AGT                                    |
| Input Voltage        | AC220-240V, 50/60Hz                                       |
| ССТ                  | 2700/3000/4000/5000K                                      |
| CRI                  | 80/90Ra                                                   |
| SDCM                 | <3                                                        |
| Beam Angle           | LR25°/30°/60°/90°/120°                                    |
| Track Adapter        | 3-Circuit Powergear /Global                               |
| System Efficacy      | 140-150lm/W                                               |
| Housing Material     | Aluminum                                                  |
| Housing Size         | L575*W186*H93mm                                           |
| Colour Of Housing    | Matt White(9010)/Matt Black(9011)                         |
| PF                   | >0.9                                                      |
| THD                  | <15%                                                      |
| Dimmable             | On-off, DIP Switch, Triac, 0-10V, DALI, BLE, 2.4G, Zigbee |
| QTY(PCS/Carton)      | 6PCS                                                      |
| Carton Size(cm)      | 620mm*430mm*380mm                                         |
| N.W./G.W.(kg/Carton) | 11KG/15KG                                                 |