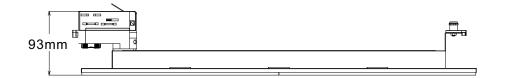

Aden Series PS-TLXXWP186

| Specification        |                                                           |
|----------------------|-----------------------------------------------------------|
| Power                | 35/40/50/60/70W                                           |
| LED                  | Lumileds SMD 2835/3030                                    |
| Driver               | Boke/Philips/Osram/AGT                                    |
| Input Voltage        | AC220-240V, 50/60Hz                                       |
| ССТ                  | 2700/3000/4000/5000K                                      |
| CRI                  | 80/90Ra                                                   |
| SDCM                 | <3                                                        |
| Beam Angle           | LR25°/30°/60°/90°/120°                                    |
| Track Adapter        | 3-Circuit Powergear /Global                               |
| System Efficacy      | 140-150lm/W                                               |
| Housing Material     | Aluminum                                                  |
| Housing Size         | L575*W186*H93mm                                           |
| Colour Of Housing    | Matt White(9010)/Matt Black(9011)                         |
| PF                   | >0.9                                                      |
| THD                  | <15%                                                      |
| Dimmable             | On-off, DIP Switch, Triac, 0-10V, DALI, BLE, 2.4G, Zigbee |
| QTY(PCS/Carton)      | 6PCS                                                      |
| Carton Size(cm)      | 620mm*430mm*380mm                                         |
| N.W./G.W.(kg/Carton) | 11KG/15KG                                                 |