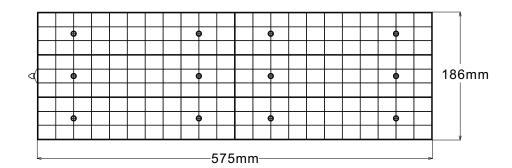

Aden Series PS-TLXXWP186

| Specification        |                                                           |
|----------------------|-----------------------------------------------------------|
| Power                | 35/40/50/60/70W                                           |
| LED                  | Lumileds SMD 2835/3030                                    |
| Driver               | Boke/Philips/Osram/AGT                                    |
| Input Voltage        | AC220-240V, 50/60Hz                                       |
| ССТ                  | 2700/3000/4000/5000K                                      |
| CRI                  | 80/90Ra                                                   |
| SDCM                 | <3                                                        |
| Beam Angle           | LR25°/30°/60°/90°/120°                                    |
| Track Adapter        | 3-Circuit Powergear /Global                               |
| System Efficacy      | 140-150lm/W                                               |
| Housing Material     | Aluminum                                                  |
| Housing Size         | L575*W186*H93mm                                           |
| Colour Of Housing    | Matt White(9010)/Matt Black(9011)                         |
| PF                   | >0.9                                                      |
| THD                  | <15%                                                      |
| Dimmable             | On-off, DIP Switch, Triac, 0-10V, DALI, BLE, 2.4G, Zigbee |
| QTY(PCS/Carton)      | 6PCS                                                      |
| Carton Size(cm)      | 620mm*430mm*380mm                                         |
| N.W./G.W.(kg/Carton) | 11KG/15KG                                                 |