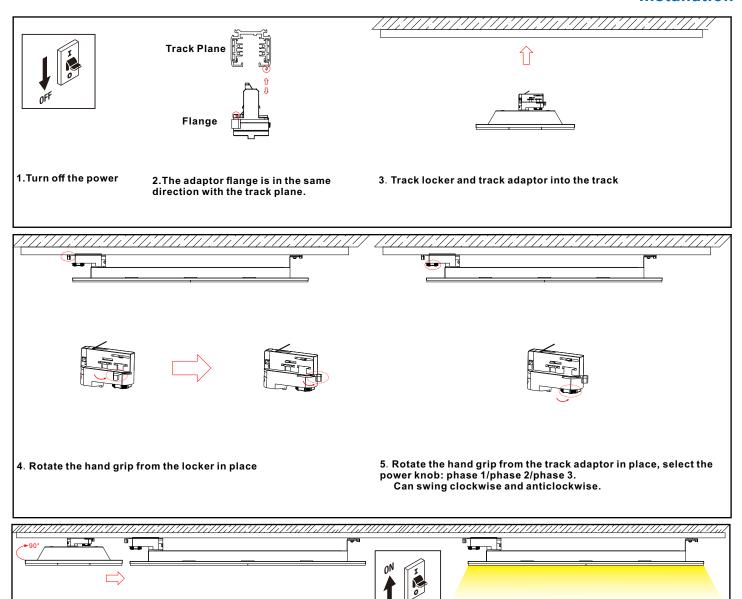

#### Installation

7. Trun on the power & Light

#### Installation instructions:

6. The light is rotated 90°, level with the track

Electrical connection must only be carried out by skilled, trained and authorized persons.

- · Before installation, please ensure the main power is off.
- Be sure that the local power outlet matches that of the required voltage for this unit.
- Always mount this unit in safe and stable matter.
- $\bullet \ \ \text{Do not remove the cover under any conditions. There are no user serviceable parts inside.}$
- · This unit is intended for indoor use only, use of this product outdoors, would void all warranties.