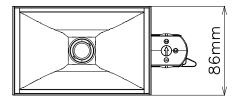

| Specification     |                                            |
|-------------------|--------------------------------------------|
| Power             | 30/35W(W86) 40/45/50W(DW86)                |
| LED               | Citizen / Luminus / Bridgelux / Cree       |
| Driver            | Osram / Tridonic /Global / KGP             |
| Input Voltage     | AC220-240V, 50/60Hz                        |
| CCT               | 2700/3000/3500/4000/5000K                  |
| CRI               | 83/92Ra (97Ra Optional)                    |
| SDCM              | <3                                         |
| Beam Angle        | 55*90°                                     |
| Track Adapter     | 1 Phase / 3 Phase                          |
| System Efficacy   | 150lm/W                                    |
| Housing Material  | Aluminum                                   |
| Housing Size      | L134*W86*H144mm(W86),L283*W86*H140mm(DW86) |
| Colour Of Housing | White/Black                                |
| PF                | >0.9                                       |
| THD               | <15%                                       |
| Dimmable          | On-off / 0-10V / Triac / Dali              |