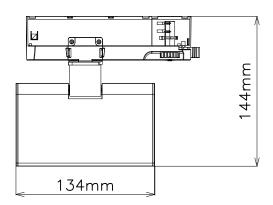

| Specification     |                                            |
|-------------------|--------------------------------------------|
| Power             | 30/35W(W86) 40/45/50W(DW86)                |
| LED               | Citizen / Luminus / Bridgelux / Cree       |
| Driver            | Osram / Tridonic /Global / KGP             |
| Input Voltage     | AC220-240V, 50/60Hz                        |
| CCT               | 2700/3000/3500/4000/5000K                  |
| CRI               | 83/92Ra (97Ra Optional)                    |
| SDCM              | <3                                         |
| Beam Angle        | 55*90°                                     |
| Track Adapter     | 1 Phase / 3 Phase                          |
| System Efficacy   | 150lm/W                                    |
| Housing Material  | Aluminum                                   |
| Housing Size      | L134*W86*H144mm(W86),L283*W86*H140mm(DW86) |
| Colour Of Housing | White/Black                                |
| PF                | >0.9                                       |
| THD               | <15%                                       |
| Dimmable          | On-off / 0-10V / Triac / Dali              |