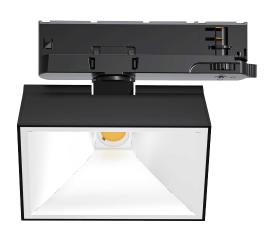

## PYRA SERIES PS-TLXXW(D)W86

WALL WASH LIGHT WITH UNIFORM VERTICAL ILLUMINANCE

SYSTEM EFFICIENCY UP TO 150Im/W

EFFICIENT AND COST-EFFECTIVE LED LIGHTING TECHNOLOGY

### **PRODUCT DATASHEET** Wall Wash Track Light XXW

**W86** 

**DW86** 

#### **Wall Washer**