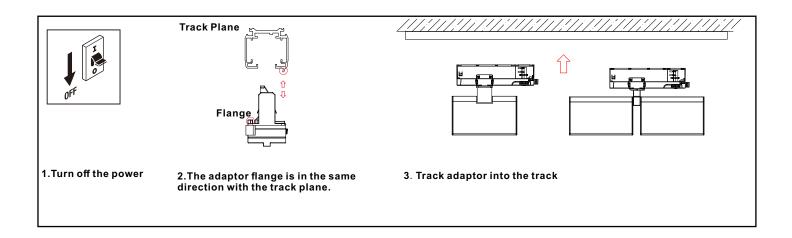

# PRODUCT DATASHEET Wall Wash Track Light XXW

Installation

#### **Installation instructions:**

Electrical connection must only be carried out by skilled, trained and authorized persons.

- Before installation, please ensure the main power is off.
- · Be sure that the local power outlet matches that of the required voltage for this unit.
- Always mount this unit in safe and stable matter.
- Do not remove the cover under any conditions. There are no user serviceable parts inside.
- This unit is intended for indoor use only, use of this product outdoors, would void all warranties.