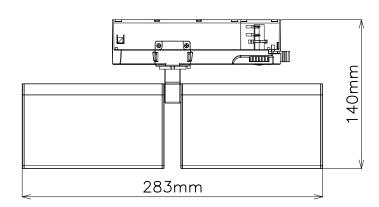

| Specification     |                                            |
|-------------------|--------------------------------------------|
| Power             | 30/35W(W86) 40/45/50W(DW86)                |
| LED               | Citizen / Luminus / Bridgelux / Cree       |
| Driver            | Osram / Tridonic /Global / KGP             |
| Input Voltage     | AC220-240V, 50/60Hz                        |
| CCT               | 2700/3000/3500/4000/5000K                  |
| CRI               | 83/92Ra (97Ra Optional)                    |
| SDCM              | <3                                         |
| Beam Angle        | 55*90°                                     |
| Track Adapter     | 1 Phase / 3 Phase                          |
| System Efficacy   | 150lm/W                                    |
| Housing Material  | Aluminum                                   |
| Housing Size      | L134*W86*H144mm(W86),L283*W86*H140mm(DW86) |
| Colour Of Housing | White/Black                                |
| PF                | >0.9                                       |
| THD               | <15%                                       |
| Dimmable          | On-off / 0-10V / Triac / Dali              |