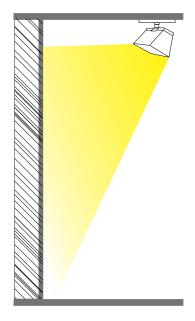

## PYRA SERIES PS-TLXXW(D)W86

WALL WASH LIGHT WITH UNIFORM VERTICAL ILLUMINANCE

SYSTEM EFFICIENCY UP TO 150Im/W

EFFICIENT AND COST-EFFECTIVE LED LIGHTING TECHNOLOGY

#### **Product features**

- · Wall wash light distribution, uniform vertical illuminance
- · Efficient and cost-effective LED lighting technology
- System Efficiency up to 150Im/W
- More than 50,000 hours life span