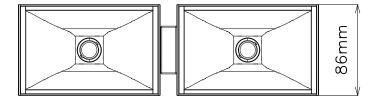

| Specification     |                                            |
|-------------------|--------------------------------------------|
| Power             | 30/35W(W86) 40/45/50W(DW86)                |
| LED               | Citizen / Luminus / Bridgelux / Cree       |
| Driver            | Osram / Tridonic /Global / KGP             |
| Input Voltage     | AC220-240V, 50/60Hz                        |
| CCT               | 2700/3000/3500/4000/5000K                  |
| CRI               | 83/92Ra (97Ra Optional)                    |
| SDCM              | <3                                         |
| Beam Angle        | 55*90°                                     |
| Track Adapter     | 1 Phase / 3 Phase                          |
| System Efficacy   | 150lm/W                                    |
| Housing Material  | Aluminum                                   |
| Housing Size      | L134*W86*H144mm(W86),L283*W86*H140mm(DW86) |
| Colour Of Housing | White/Black                                |
| PF                | >0.9                                       |
| THD               | <15%                                       |
| Dimmable          | On-off / 0-10V / Triac / Dali              |