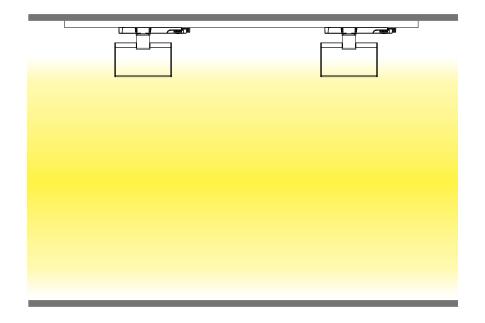

#### **Wall Washer**

#### **Product features**

- · Wall wash light distribution, uniform vertical illuminance
- · Efficient and cost-effective LED lighting technology
- System Efficiency up to 150Im/W
- More than 50,000 hours life span