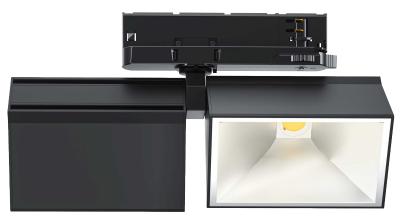

## PYRA SERIES PS-TLXXW(D)W86

WALL WASH LIGHT WITH UNIFORM VERTICAL ILLUMINANCE

SYSTEM EFFICIENCY UP TO 150Im/W

EFFICIENT AND COST-EFFECTIVE LED LIGHTING TECHNOLOGY

### **PRODUCT DATASHEET** Wall Wash Track Light XXW





**W86** 





**DW86** 











#### Areas of application

- · Museum & Art Gallery
- · Commercial Center
- Car Shop, Office, Meeting Room
- Supermarket, Shopping mall, **Fashion Store**

#### **Product features**

- · Wall wash light distribution, uniform vertical illuminance
- · Efficient and cost-effective LED lighting technology
- System Efficiency up to 150Im/W
- More than 50,000 hours life span

#### **Product benefits**

- Employs a high PF flicker-free power
- · Easy and quick installation with multiple track adapters
- · Elegant and compact design
- Comp