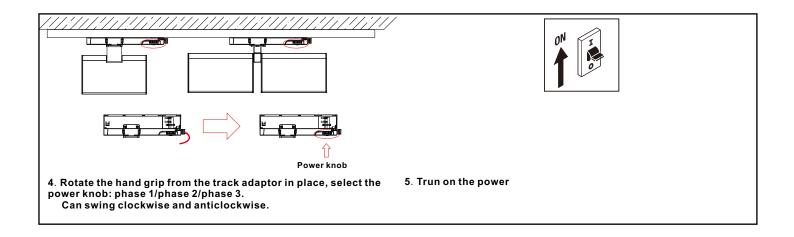

# PRODUCT DATASHEET Wall Wash Track Light XXW

Installation

#### **Installation instructions:**

Electrical connection must only be carried out by skilled, trained and authorized persons.

- Before installation, please ensure the main power is off.
- · Be sure that the local power outlet matches that of the required voltage for this unit.
- Always mount this unit in safe and stable matter.
- Do not remove the cover under any conditions. There are no user serviceable parts inside.
- This unit is intended for indoor use only, use of this product outdoors, would void all warranties.