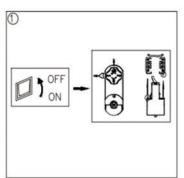

#### Installation

#### Installation instructions:

Electrical connection must only be carried out by skilled, trained and authorized persons.

- Before installation, please ensure the main power is off.
- Be sure that the local power outlet matches that of the required voltage for this unit.
- Always mount this unit in safe and stable matter.
- Do not remove the cover under any conditions. There are no user serviceable parts inside.
- This unit is intended for indoor use only, use of this product outdoors, would void all warranties.