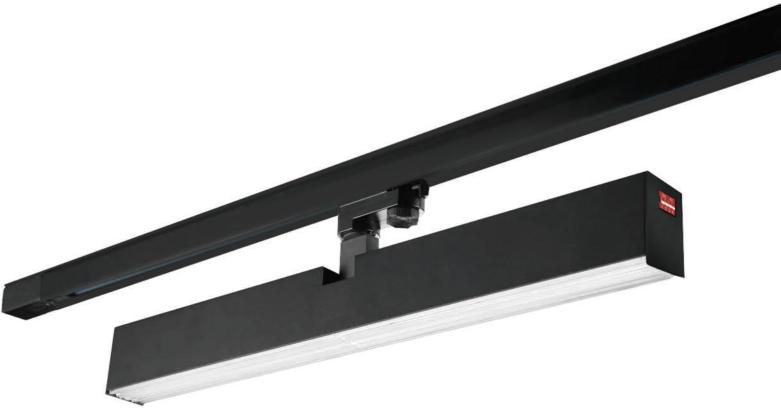

### **PRODUCT DATASHEET** Vienna Series Track Linear Light 20/25/30/35/40W

#### **Product features**

- · 355° horizontal rotation for the track adapter
- Quality ledil lens to provide uniform
- · Professional SMD LEDs with carefully selected batch SDCM<3
- · Aluminum housing with convective holes for better heat dissipation

#### **Product benefits**

- Employs a high PF flicker-free power supply
- · Easy and quick installation with mul -tiple track adapters
- Elegant and compact design
- Compliant with CE/CB/RoHS /SAA/ ENEC certificates