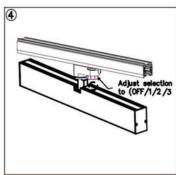

#### **Switch Specification**

| Power(W) | Switch         |    |    |                 |  |
|----------|----------------|----|----|-----------------|--|
|          | 1              | 2  | 3  | 4               |  |
| 20       | 1              | _  |    | ON              |  |
| 25       | <del>,</del> . |    | ON | .——             |  |
| 30       | 2 <del></del>  | ON |    | R               |  |
| 35       | ON             |    |    | 3 <del></del> 2 |  |
| 40       | 3              |    |    |                 |  |

#### Installation

#### Installation instructions:

Electrical connection must only be carried out by skilled, trained and authorized persons.

- Before installation, please ensure the main power is off.
- Be sure that the local power outlet matches that of the required voltage for this unit.
- Always mount this unit in safe and stable matter.
- Do not remove the cover under any conditions. There are no user serviceable parts inside.
- This unit is intended for indoor use only, use of this product outdoors, would void all warranties.