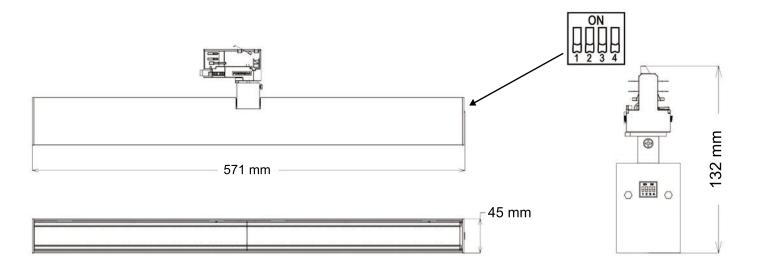

| Specification        |                                   |  |  |
|----------------------|-----------------------------------|--|--|
| Power                | 20/25/30/35/40W                   |  |  |
| LED                  | Lumileds SMD 2835                 |  |  |
| Driver               | BOKE                              |  |  |
| CCT                  | 2700/3000/4000/5000K              |  |  |
| CRI                  | 80/90Ra                           |  |  |
| SDCM                 | <3                                |  |  |
| Beam Angle           | 60×90°/90×90°                     |  |  |
| Track Adapter        | 3-Circuit Powergear /Global       |  |  |
| System Efficacy      | 110-120lm/W                       |  |  |
| Housing Material     | Aluminum                          |  |  |
| Housing Size         | L571*W45*H132mm                   |  |  |
| Colour of Housing    | Matt White(9010)/Matt Black(9011) |  |  |
| PF                   | >0.9                              |  |  |
| THD                  | <15                               |  |  |
| Dimmable             | On-off, Wattage Adjustable        |  |  |
| QTY(PCS/Carton)      | 10PCS                             |  |  |
| Carton Size(cm)      | 63.5cm*36.5cm*34.5cm              |  |  |
| N.W./G.W.(KG/Carton) | 17KG/20KG                         |  |  |

#### **Switch Specification**

| Power(W) | Switch         |    |    |                 |  |
|----------|----------------|----|----|-----------------|--|
|          | 1              | 2  | 3  | 4               |  |
| 20       | 1              | _  |    | ON              |  |
| 25       | <del>,</del> . |    | ON | .——             |  |
| 30       | 2 <del></del>  | ON |    | R               |  |
| 35       | ON             |    |    | 3 <del></del> 2 |  |
| 40       | 3              |    |    |                 |  |