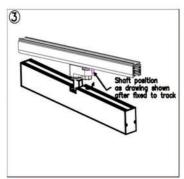

#### Installation

#### Installation instructions:

Electrical connection must only be carried out by skilled, trained and authorized persons.

- Before installation, please ensure the main power is off.
- Be sure that the local power outlet matches that of the required voltage for this unit.
- Always mount this unit in safe and stable matter.
- Do not remove the cover under any conditions. There are no user serviceable parts inside.
- This unit is intended for indoor use only, use of this product outdoors, would void all warranties.