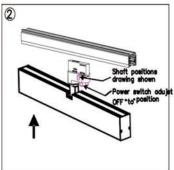

#### Installation

#### Installation instructions:

Electrical connection must only be carried out by skilled, trained and authorized persons.

- Before installation, please ensure the main power is off.
- Be sure that the local power outlet matches that of the required voltage for this unit.
- Always mount this unit in safe and stable matter.
- Do not remove the cover under any conditions. There are no user serviceable parts inside.
- This unit is intended for indoor use only, use of this product outdoors, would void all warranties.