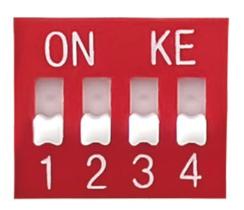

#### **Switch Specification**

| Power(W) | Switch         |    |    |                 |  |
|----------|----------------|----|----|-----------------|--|
|          | 1              | 2  | 3  | 4               |  |
| 20       | 1              | _  |    | ON              |  |
| 25       | <del>,</del> . |    | ON | .——             |  |
| 30       | 2 <del></del>  | ON |    | R               |  |
| 35       | ON             |    |    | 3 <del></del> 2 |  |
| 40       | 3              |    |    |                 |  |