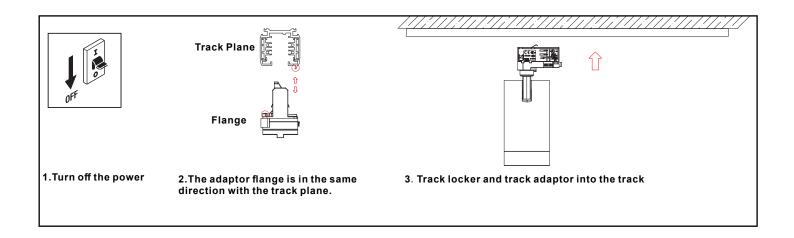

# PRODUCT DATASHEET Peking Series Track Light 20/25W

Installation

#### Installation instructions:

Electrical connection must only be carried out by skilled, trained and authorized persons.

- · Before installation, please ensure the main power is off.
- Be sure that the local power outlet matches that of the required voltage for this unit.
- Always mount this unit in safe and stable matter.
- $\bullet \ \ \text{Do not remove the cover under any conditions. There are no user serviceable parts inside.}$
- · This unit is intended for indoor use only, use of this product outdoors, would void all warranties.