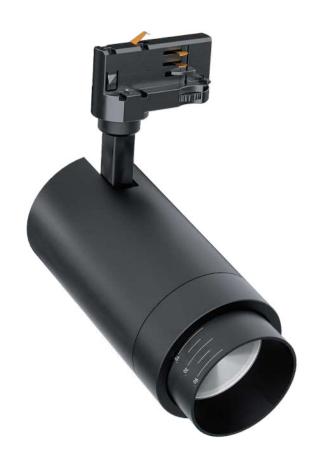

## PEKING SERIES PS-TL20/25WA83Z

INTEGRATED DRIVER DESIGN
PREMIUM COB LED WITH SDCM<3
QUALITY OPTICS DESIGN WITH UGR<15

#### **Product features**

- Integrated driver solution with better heat dissipation
- Ledil Zoomble 10°-60°
- · Professional COB LED with carefully selected batch SDCM<3
- Anti-glare design with UGR<15, eyes protection