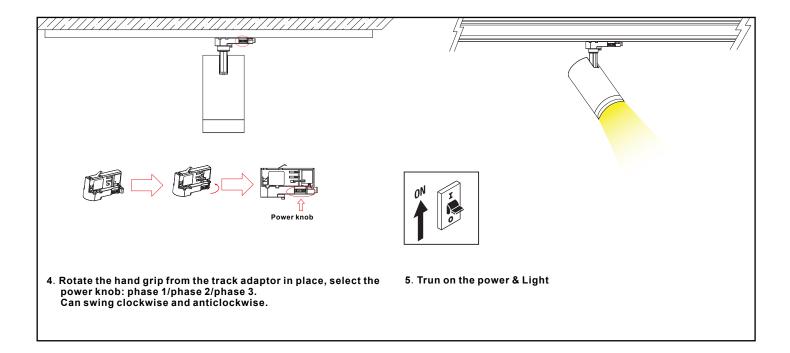

# PRODUCT DATASHEET Peking Series Track Light 20/25W

Installation

#### Installation instructions:

Electrical connection must only be carried out by skilled, trained and authorized persons.

- · Before installation, please ensure the main power is off.
- Be sure that the local power outlet matches that of the required voltage for this unit.
- Always mount this unit in safe and stable matter.
- $\bullet \ \ \text{Do not remove the cover under any conditions. There are no user serviceable parts inside.}$
- · This unit is intended for indoor use only, use of this product outdoors, would void all warranties.