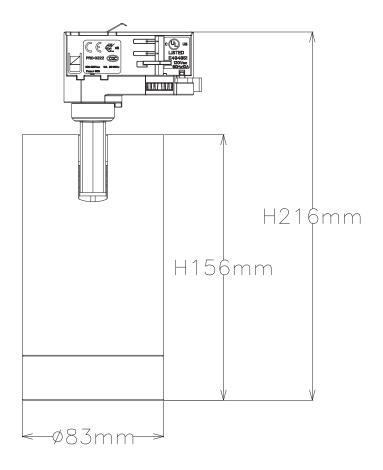

| Specification        |                                   |
|----------------------|-----------------------------------|
| Power                | 20/25W                            |
| LED                  | Citizen/Luminus/Bridgelux/Cree    |
| Driver               | Osram/Tridonic/Archi              |
| Input Voltage        | AC220-240V, 50/60Hz               |
| ССТ                  | 2700/3000/3500/4000/5000/5700K    |
| CRI                  | 80/90Ra(97Ra Optional)            |
| SDCM                 | <3                                |
| Beam Angle           | 10°- 60°                          |
| UGR                  | <15                               |
| Track Adapter        | 3-Circuit Powergear /Global       |
| System Efficacy      | 80-90lm/W                         |
| Housing Material     | Aluminum                          |
| Housing Size         | D83*H156mm                        |
| Colour Of Housing    | Matt White(9010)/Matt Black(9011) |
| PF                   | >0.9                              |
| THD                  | <15%                              |
| Dimmable             | On-off/0-10V/Triac/Dali/BLE       |
| QTY(PCS/Carton)      | 12PCS                             |
| Carton Size(cm)      | 42cm*32cm*31cm                    |
| N.W./G.W.(KG/Carton) | 15.6KG/16KG                       |