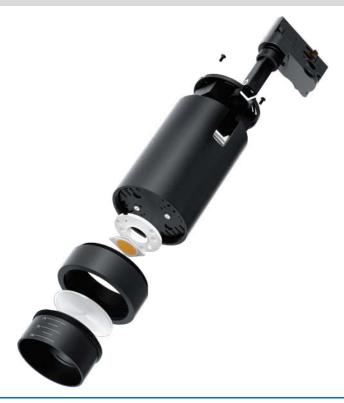

#### **Product features**

- Integrated driver solution with better heat dissipation
- Ledil Zoomble 10°-60°
- · Professional COB LED with carefully selected batch SDCM<3
- Anti-glare design with UGR<15, eyes protection

#### Installation instructions:

Electrical connection must only be carried out by skilled, trained and authorized persons.

- · Before installation, please ensure the main power is off.
- Be sure that the local power outlet matches that of the required voltage for this unit.
- Always mount this unit in safe and stable matter.
- $\bullet \ \ \text{Do not remove the cover under any conditions. There are no user serviceable parts inside.}$
- · This unit is intended for indoor use only, use of this product outdoors, would void all warranties.